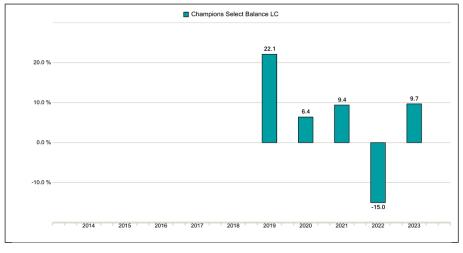

## Past performance

This chart shows the Champions Select Balance LC performance as the percentage loss or gain per year over the last 5 years.

Past performance is not a reliable indicator of future performance. Markets could develop very differently in the future. It can help you to assess how the Champions Select Balance LC has been managed in the past.

All costs and fees that were withdrawn from the LC share class of Champions Select Balance were deducted during the calculation. Entry and exit charges were not taken into account. Performance calculation includes reinvested dividends. The LC share class of Champions Select Balance was launched in 2018.