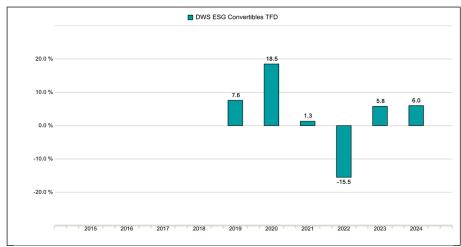

## Past performance

This chart shows the DWS ESG Convertibles TFD performance as the percentage loss or gain per year over the last 6 years.

Past performance is not a reliable indicator of future performance. Markets could develop very differently in the future. It can help you to assess how the DWS ESG Convertibles TFD has been managed in the past.

All costs and fees that were withdrawn from the TFD share class of DWS ESG Convertibles were deducted during the calculation. Performance calculation includes reinvested dividends. The TFD share class of DWS ESG Convertibles was launched in 2018.