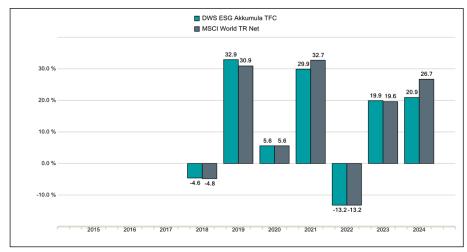

## Past performance

This chart shows the DWS ESG Akkumula TFC performance as the percentage loss or gain per year over the last 7 years against its benchmark.

Past performance is not a reliable indicator of future performance. Markets could develop very differently in the future. It can help you to assess how the DWS ESG Akkumula TFC has been managed in the past and compare it to its benchmark.

All costs and fees that were withdrawn from the TFC share class of DWS ESG Akkumula were deducted during the calculation. Performance calculation includes reinvested dividends. The TFC share class of DWS ESG Akkumula was launched in 2017.