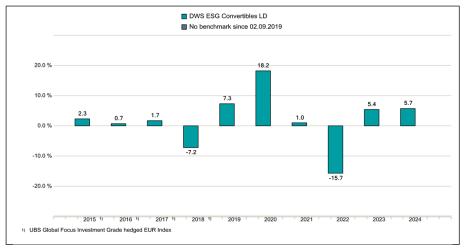

## Past performance

This chart shows the DWS ESG Convertibles LD performance as the percentage loss or gain per year over the last 10 years.

Past performance is not a reliable indicator of future performance. Markets could develop very differently in the future. It can help you to assess how the DWS ESG Convertibles LD has been managed in the past.

All costs and fees that were withdrawn from the LD share class of DWS ESG Convertibles were deducted during the calculation. Entry and exit charges were not taken into account. Performance calculation includes reinvested dividends. The LD share class of DWS ESG Convertibles was launched in 1991.