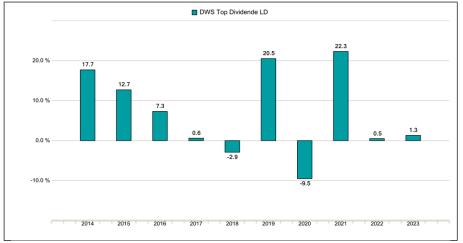

## Past performance

This chart shows the DWS Top Dividende LD performance as the percentage loss or gain per year over the last 10 years.

Past performance is not a reliable indicator of future performance. Markets could develop very differently in the future. It can help you to assess how the DWS Top Dividende LD has been managed in the past.

All costs and fees that were withdrawn from the LD share class of DWS Top Dividende were deducted during the calculation. Entry and exit charges were not taken into account. Performance calculation includes reinvested dividends. The LD share class of DWS Top Dividende was launched in 2003.